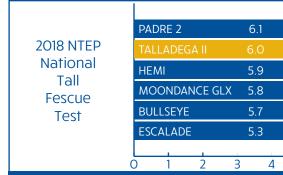

Summary of Turfgrass Quality Ratings 2020 Data; Ratings 1-9; 9 = Ideal Turf Top variety (6.4) Bottom variety (4.2), LSD (0.2) full report and more data available at www.ntep.org

2018 NTEP National Tall Fescue Test