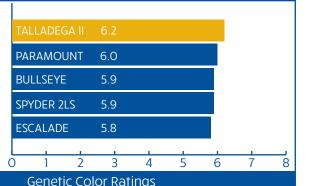

2020 Data; Ratings 1-9; 9 = Dark Green Top variety (6.7) Bottom variety (3.8), LSD (0.2) full report and more data available at www.ntep.org

187405 S. Plymouth Ind. Rd. PO Box 66 Plymouth, WA 99346 Phone: 509.783.4052 Fax: 509.783.4056 www.columbiariyerseed.com