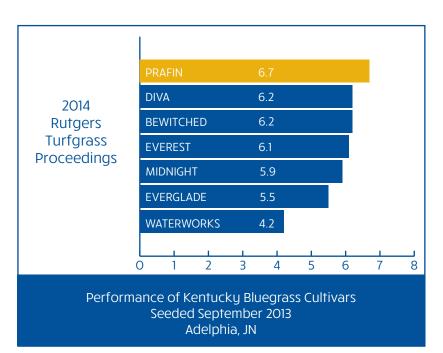

# **PRAFIN**

**PRAFIN** exhibits similar traits to all of the sub-compact midnight type family of varieties. Current data shows **PRAFIN** excels in this area and produces elite quality turf.

**PRAFIN** has strong overall disease resistance. It's ability to perform well under traffic and accept a 1/2" cut makes **PRAFIN** a superior product for golf courses, sod production, sports fields, and residential properties.